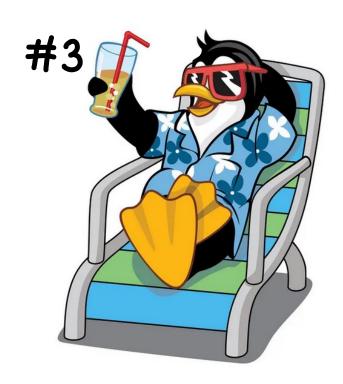

# Equipment Inansport SPOT THE DIFFERENCE

Which picture is different from the others?

Answer:

How is it different?