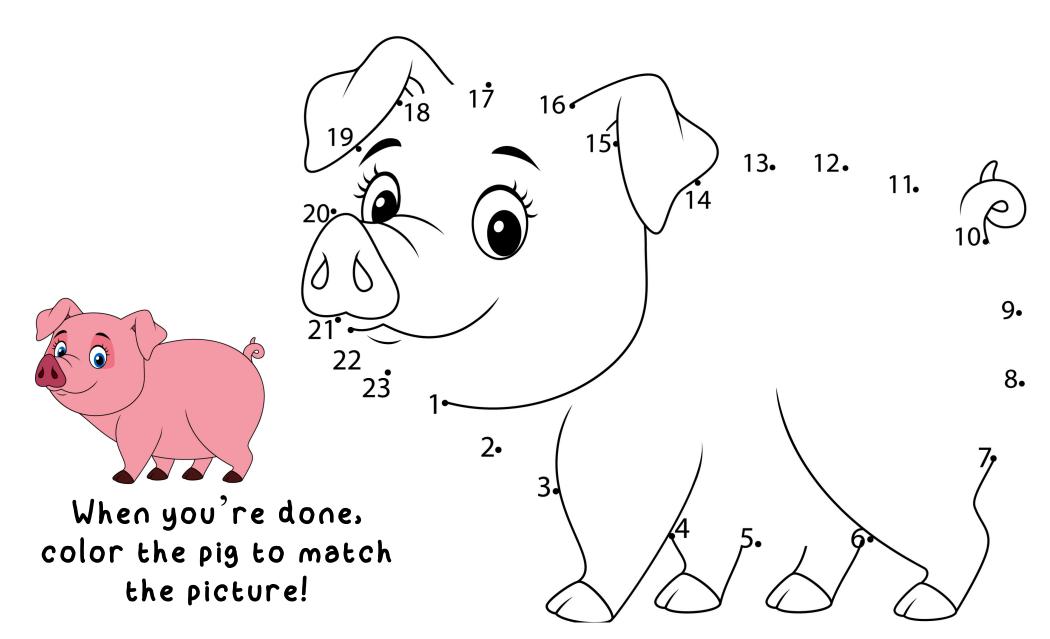

all the choices that are correct!

- ☐ STOP
- ☐ Eat a banana
- Look both ways
- ☐ Sing a song
- ☐ Check for cars



## Equipment Transpoort BE AWESOME

What are your New Year's resolutions?

| #1           |  |  |
|--------------|--|--|
| <b>4</b> 4 l |  |  |
|              |  |  |
| - • •        |  |  |

#2 \_\_\_\_\_

#3 \_\_\_\_\_

#### EXAMPLES

Eat more vegetables
Be nice to my sister
Wear my bike helmet
Do my chores
Walk the dog every day
Read 12 books
Learn to play piano

# Equipment Transpoort COLORING PAGE



## Equipment Transpoort FIND THE TIRES

Find 6 "s in the picture!

HINT: The tires can be different colors!



# Equipment Inansport SPOT THE DIFFERENCE

Which picture is different from the others?







Answer:

How is it different?

# Equipment Transport CONNECT THE DOTS