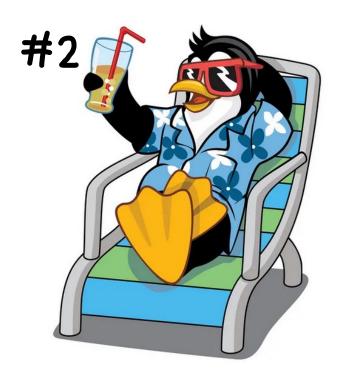

# Equipment Inansport SPOT THE DIFFERENCE

Which picture is different from the others?

Answer:

How is it different?