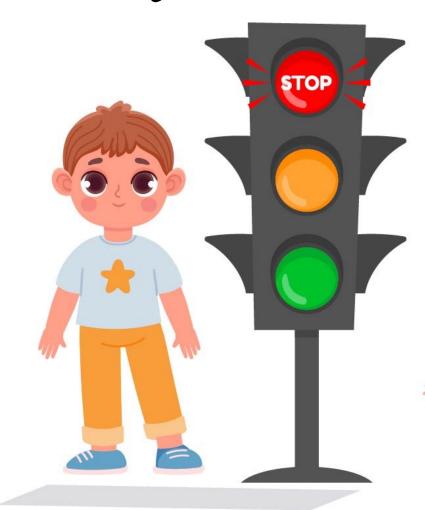

#### Equipment Transport SAFETY FIRST

What should Billy do before crossing the road?

Check all the choices that are correct!

- ☐ STOP
- ☐ Eat a banana
- Look both ways
- ☐ Sing a song
- ☐ Check for cars